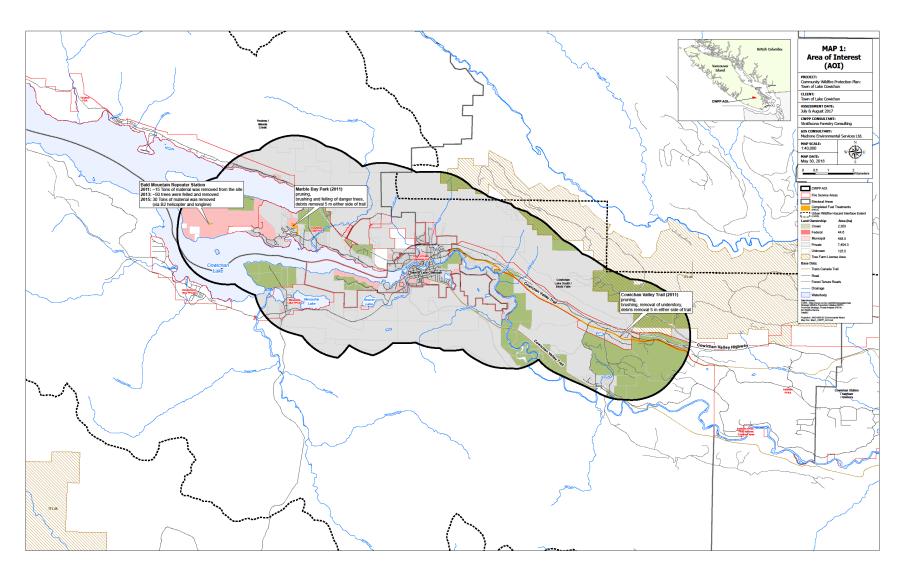

Map 1: Area of Interest (AOI)

Map 2: Values at Risk

Map 3: Fire Regime, Ecology and Climate Change

**Map 4A: Provincial Threat Analysis Threat Rating** 

Map 4B: Provincial Threat Analysis Spotting Impact

MAP 4C: Provincial Strategic Threat Analysis Fire Head Intensity CLIENT: Town of Lake Cowicha ASSESSMENT DATE: July & August 2017