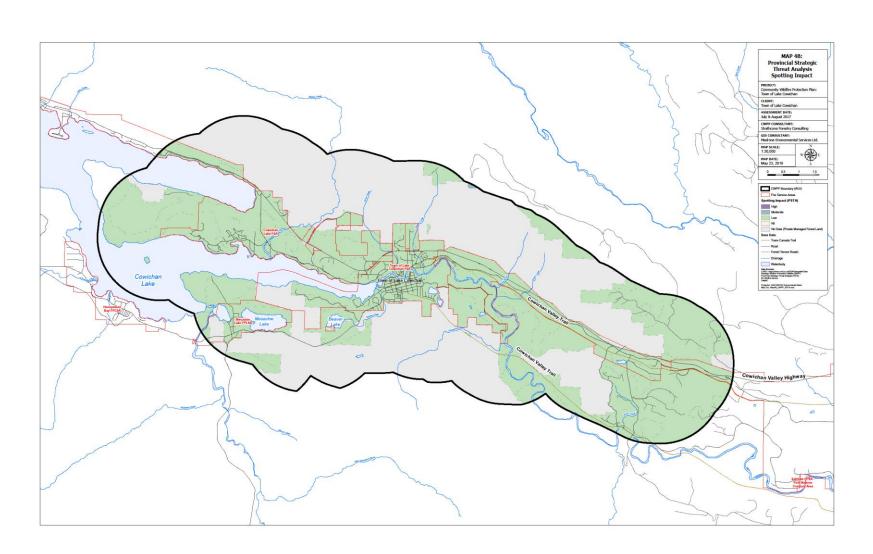

Map 1: Area of Interest (AOI)

Map 2: Values at Risk

Map 3: Fire Regime, Ecology and Climate Change

**Map 4A: Provincial Threat Analysis Threat Rating** 

Map 4B: Provincial Threat Analysis Spotting Impact

MAP 4C: Provincial Strategic Threat Analysis Fire Head Intensity CLIENT: Town of Lake Cowicha ASSESSMENT DATE: July & August 2017