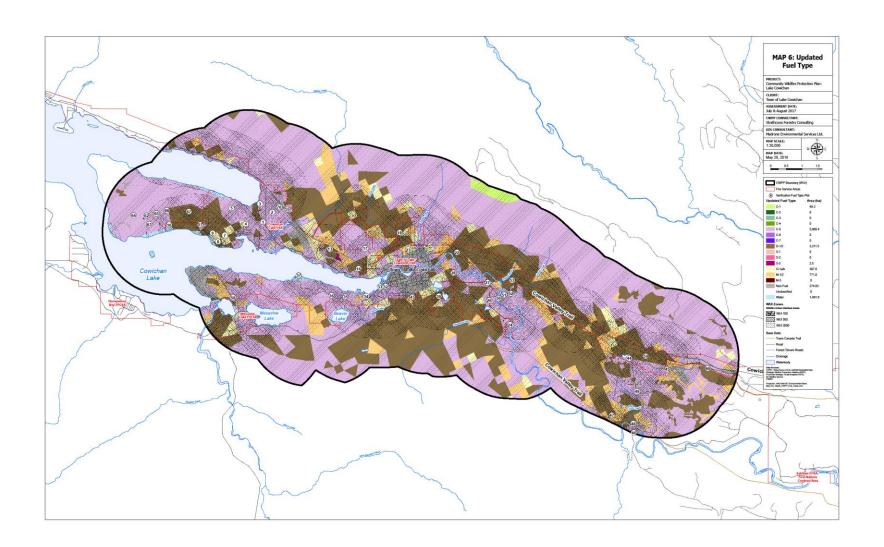

**Map 4C: Provincial Strategic Threat Analysis Fire Head Intensity** 

Map 4D: Provincial Strategic Threat Analysis Historical Fire Density

Map 5: Fire History

Map 6: Updated Fuel Type

Map 7: Local Fire Risk