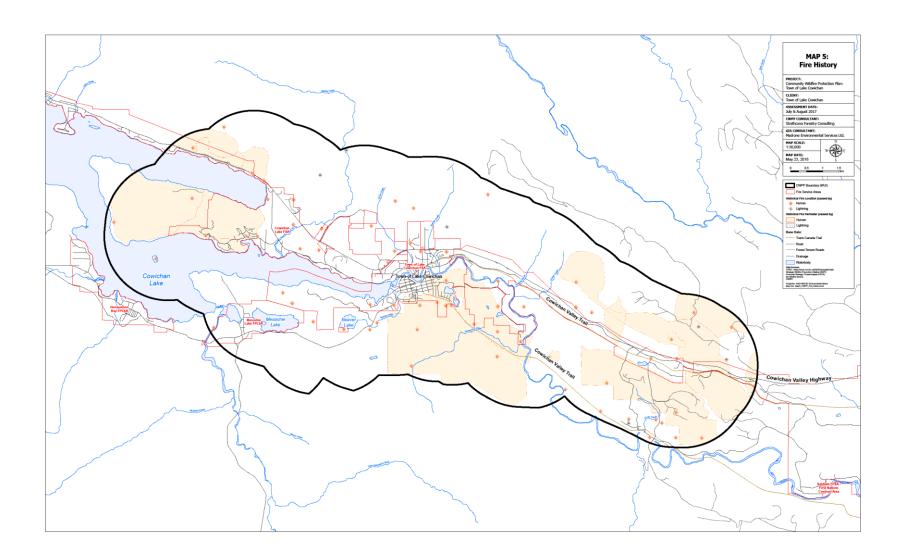

**Map 4C: Provincial Strategic Threat Analysis Fire Head Intensity** 

Map 4D: Provincial Strategic Threat Analysis Historical Fire Density

Map 5: Fire History

Map 6: Updated Fuel Type

Map 7: Local Fire Risk