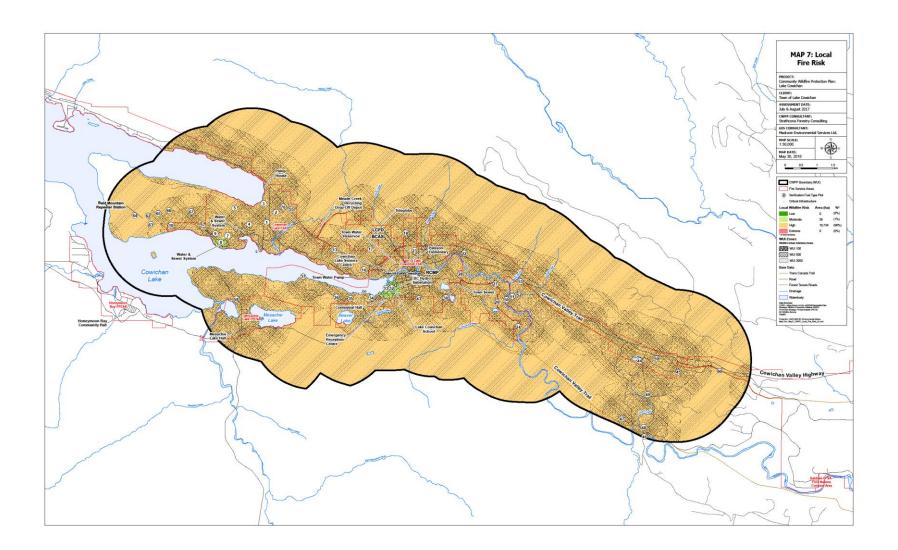

**Map 4C: Provincial Strategic Threat Analysis Fire Head Intensity** 

Map 4D: Provincial Strategic Threat Analysis Historical Fire Density

Map 5: Fire History

Map 6: Updated Fuel Type

Map 7: Local Fire Risk