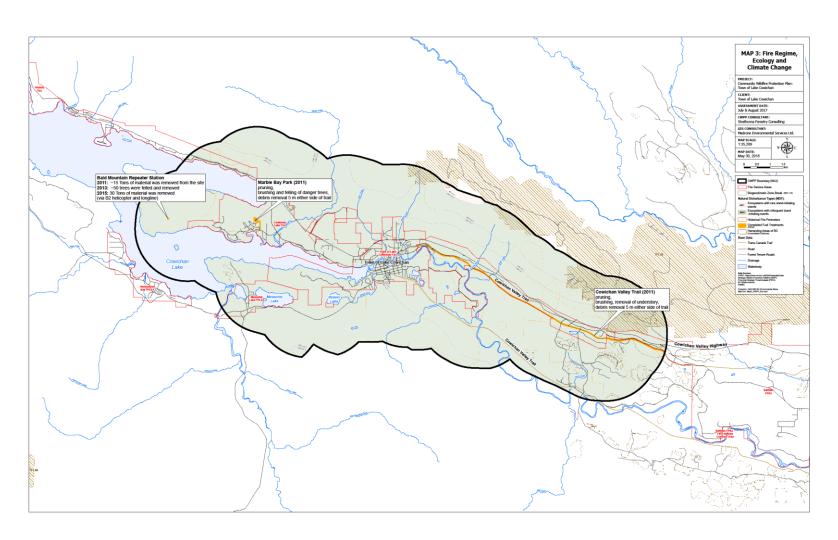

Map 1: Area of Interest (AOI)

Map 2: Values at Risk

Map 3: Fire Regime, Ecology and Climate Change

**Map 4A: Provincial Threat Analysis Threat Rating** 

Map 4B: Provincial Threat Analysis Spotting Impact

MAP 4C: Provincial Strategic Threat Analysis Fire Head Intensity CLIENT: Town of Lake Cowicha ASSESSMENT DATE: July & August 2017