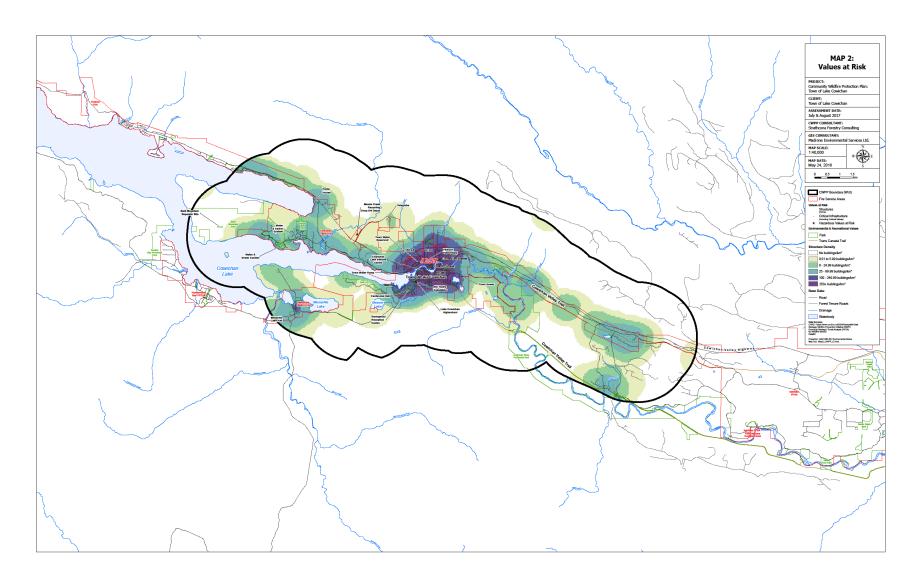

Map 1: Area of Interest (AOI)

Map 2: Values at Risk

Map 3: Fire Regime, Ecology and Climate Change

**Map 4A: Provincial Threat Analysis Threat Rating** 

Map 4B: Provincial Threat Analysis Spotting Impact

MAP 4C: Provincial Strategic Threat Analysis Fire Head Intensity CLIENT: Town of Lake Cowicha ASSESSMENT DATE: July & August 2017