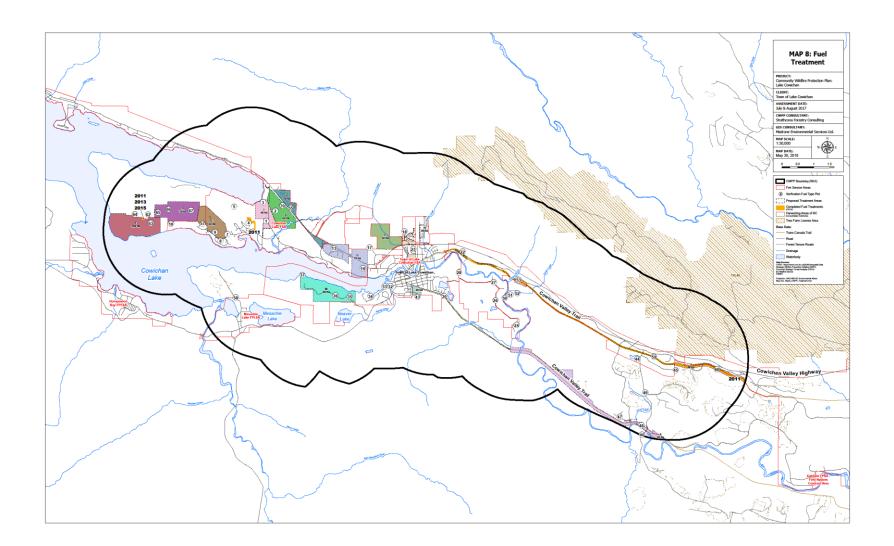

cial Strategic Threat Analysis Historical Fire Density
- Map 5: Fire History
- Map 6: Updated Fuel Types
- Map 7: Local Fire Risk
- Map 8: Fuel Treatment
- Map 9: FireSmart Communities



Map 1: Area of Interest (AOI)





Map 2: Values at Risk







Map 3: Fire Regime, Ecology and Climate Change



**Map 4A: Provincial Threat Analysis Threat Rating** 







Map 4B: Provincial Threat Analysis Spotting Impact

MAP 4C: Provincial Strategic Threat Analysis Fire Head Intensity CLIENT: Town of Lake Cowicha ASSESSMENT DATE: July & August 2017

**Map 4C: Provincial Strategic Threat Analysis Fire Head Intensity** 



Map 4D: Provincial Strategic Threat Analysis Historical Fire Density

Map 5: Fire History





Map 6: Updated Fuel Type





Map 7: Local Fire Risk





**Map 8: Fuel Treatment** 





**Map 9: FireSmart Communities**