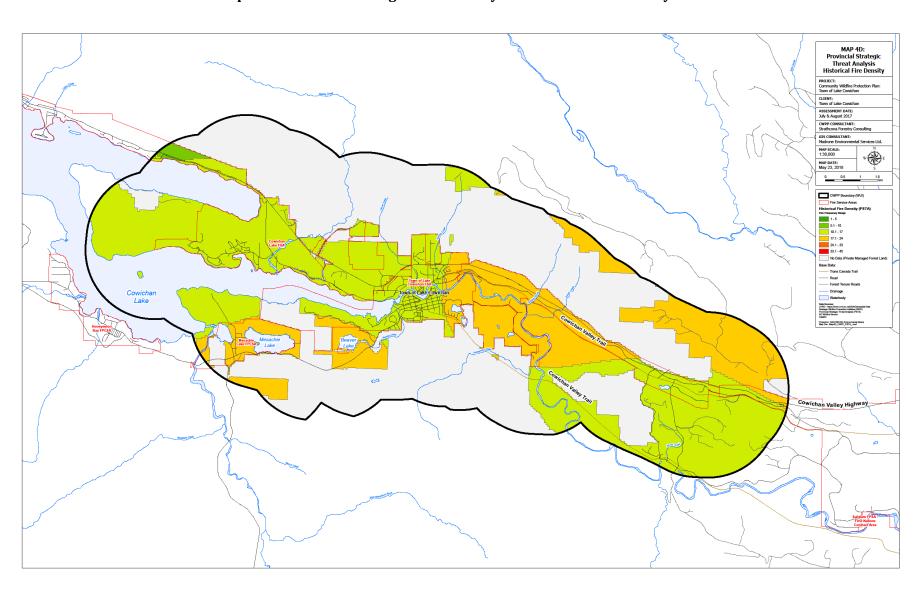

**Map 4C: Provincial Strategic Threat Analysis Fire Head Intensity** 

Map 4D: Provincial Strategic Threat Analysis Historical Fire Density

Map 5: Fire History

Map 6: Updated Fuel Type

Map 7: Local Fire Risk