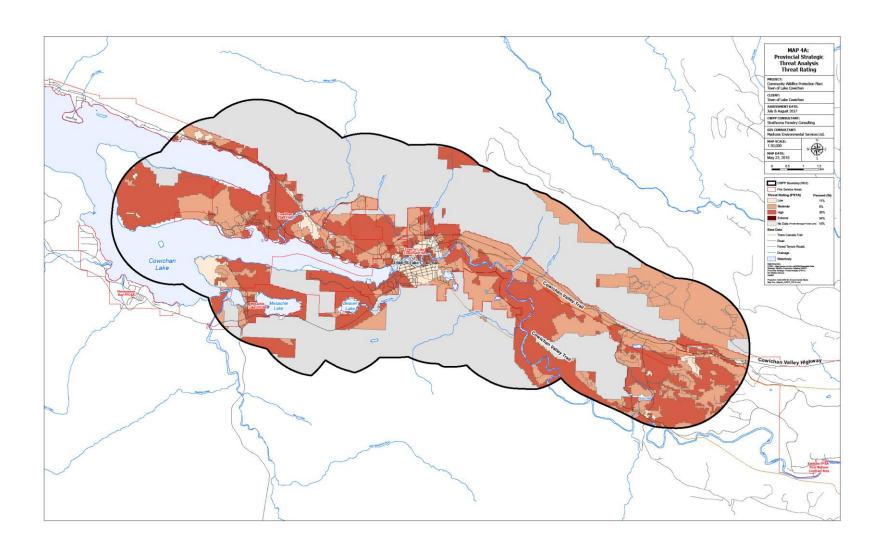

Map 1: Area of Interest (AOI)

Map 2: Values at Risk

Map 3: Fire Regime, Ecology and Climate Change

**Map 4A: Provincial Threat Analysis Threat Rating** 

Map 4B: Provincial Threat Analysis Spotting Impact

MAP 4C: Provincial Strategic Threat Analysis Fire Head Intensity CLIENT: Town of Lake Cowicha ASSESSMENT DATE: July & August 2017